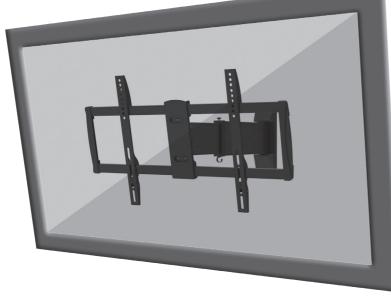

# Sandstrøm

Full Motion TV Mount for Large TVs

Instruction Manual

SFML16

**Thank you** for purchasing your new product.

Please follow this quick start guide for a successful first time set up.

Read all the safety instructions carefully before use and keep the quick start guide for future reference.