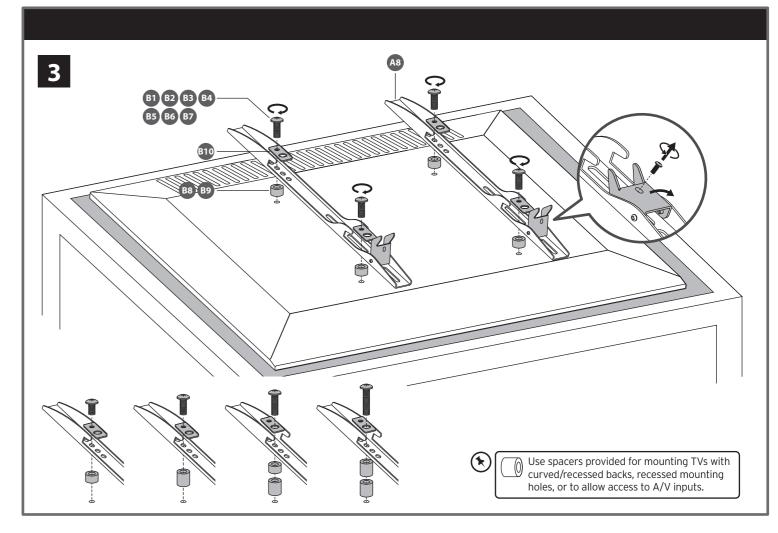

unt comes with a 3-year guarantee. If the product fails whilst in use for its intended purpose, please return it, along with your receipt, for a full refund or replacement. Please follow the instruction manual carefully when installing this device.

Currys Group Limited (co. no. 504877) 1 Portal Way, London, W3 6RS, UK

### **EU Representative**

Currys Ireland Limited (259460) 3rd Floor Office Suite Omni Park SC, Santry, Dublin 9, Republic of Ireland

IB-SFML16-211129V8



• Check the TV bracket frequently to ensure that it is safe and secure. Additional tools (not included) are required for the installation. Do not over-tighten

• Parts are heavy; take care when handling. For some steps, 2 people are required for installation.

· Keep this instruction manual for future reference.