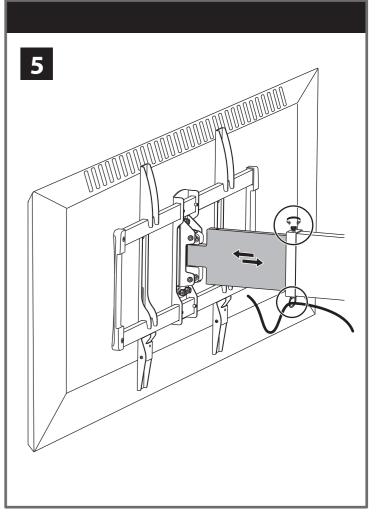

mes with a 3-year guarantee. If the product fails whilst in use for its intended purpose, please return it, along with your receipt, for a full refund or replacement. Please follow the instruction manual carefully when installing this device.

Currys Group Limited (co. no. 504877) 1 Portal Way, London, W3 6RS, UK

### **EU Representative**

Currys Ireland Limited (259460) 3rd Floor Office Suite Omni Park SC, Santry, Dublin 9, Republic of Ireland

IB-SFML16-211129V8



• Check the TV bracket frequently to ensure that it is safe and secure. Additional tools (not included) are required for the installation. Do not over-tighten

• Parts are heavy; take care when handling. For some steps, 2 people are required for installation.

· Keep this instruction manual for future reference.