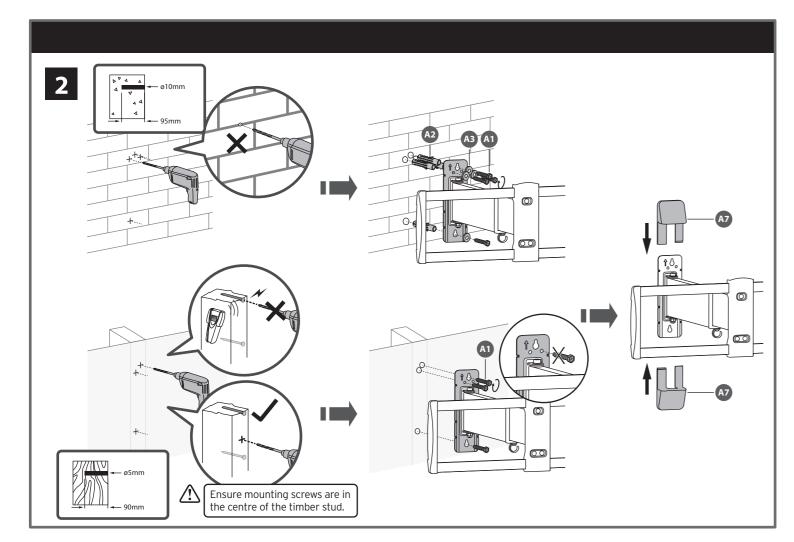

t comes with a 3-year guarantee. If the product fails whilst in use for its intended purpose, please return it, along with your receipt, for a full refund or replacement. Please follow the instruction manual carefully when installing this device.

Currys Group Limited (co. no. 504877) 1 Portal Way, London, W3 6RS, UK

### **EU Representative**

Currys Ireland Limited (259460) 3rd Floor Office Suite Omni Park SC, Santry, Dublin 9, Republic of Ireland

IB-SFML16-211129V8



• Check the TV bracket frequently to ensure that it is safe and secure. Additional tools (not included) are required for the installation. Do not over-tighten

• Parts are heavy; take care when handling. For some steps, 2 people are required for installation.

· Keep this instruction manual for future reference.