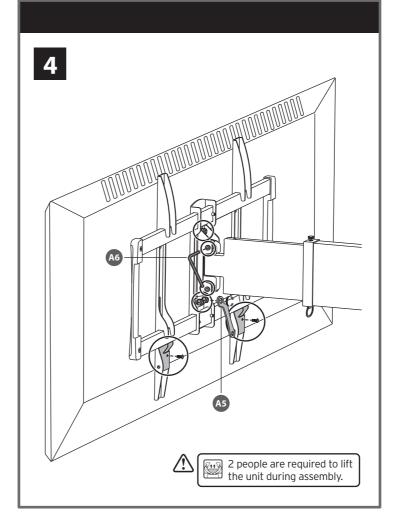

• Parts are heavy; take care when handling. For some steps, 2 people are required for installation.

· Keep this instruction manual for future reference.