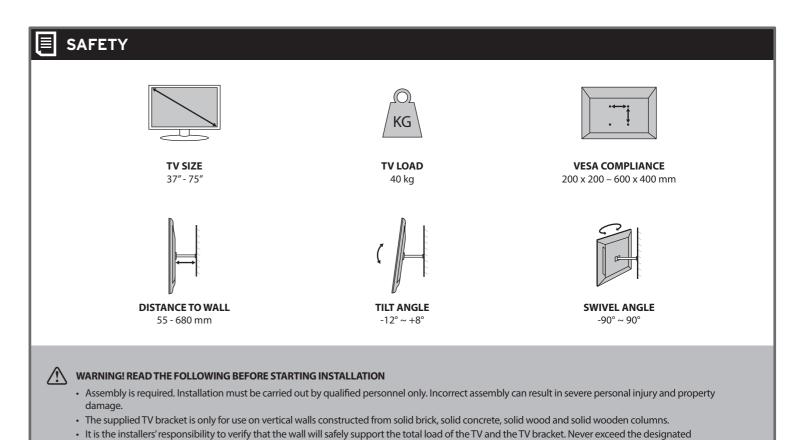

### **EU Representative**

Currys Ireland Limited (259460) 3rd Floor Office Suite Omni Park SC, Santry, Dublin 9, Republic of Ireland

IB-SFML16-211129V8

• Check the TV bracket frequently to ensure that it is safe and secure. Additional tools (not included) are required for the installation. Do not over-tighten

• Parts are heavy; take care when handling. For some steps, 2 people are required for installation.

· Keep this instruction manual for future reference.