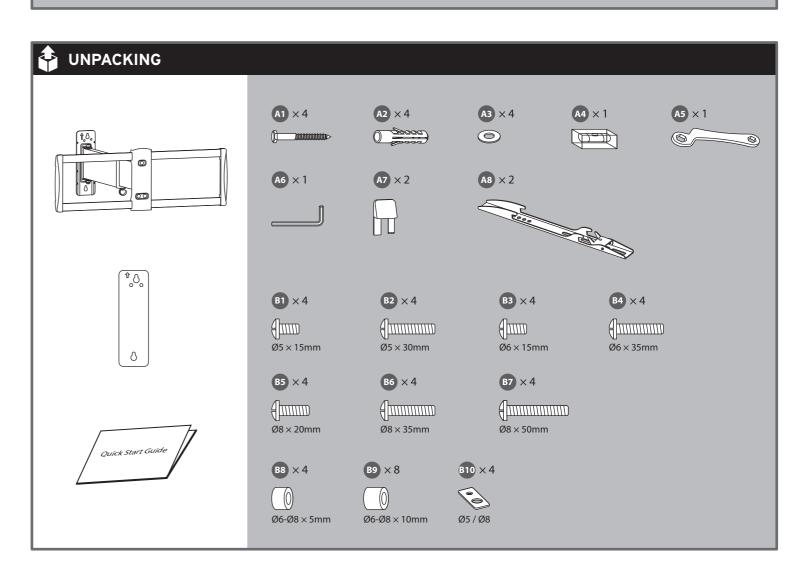

• Parts are heavy; take care when handling. For some steps, 2 people are required for installation.

· Keep this instruction manual for future reference.