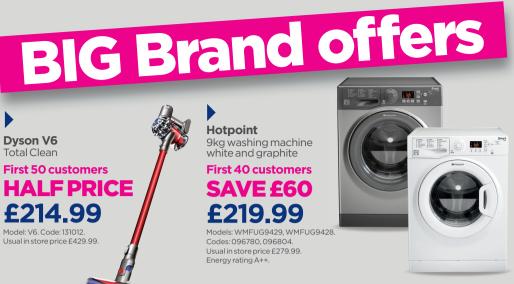

# **BIG BRAND OFFERS. ONLY IN THIS STORE.**

**STARTS 5TH AUGUST, MUST END 8TH AUGUST** Staples Corner Retail Park, Geron Way, NW2 6LW Hotpoint

9kg washing machine

white and graphite

**First 40 customers** 

SAVE £60

£219.99

Codes: 096780, 096804.

Energy rating A++.

Usual in store price £279.99.

Smeg 90cm dual fuel range cooker - black and

**Dyson V6** 

Total Clean

First 50 customers

£214.99

Usual in store price £429.99.

Model: V6. Code: 131012.

**HALF PRICE** 