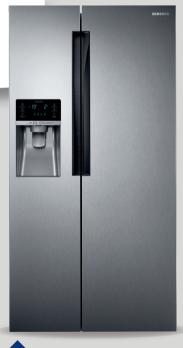

#### **First 50 customers** SAVE £15 £29.99

Model: TAS1252GB. Code: 128665. Usual in store price £44.99.

Samsung American Style fridge freezer stainless steel

#### **First 10 customers SAVE £700** £999.99

Model: RS58K6487SL. Code: 162331. Usual in store price £1699.99. Energy rating A+.

۲